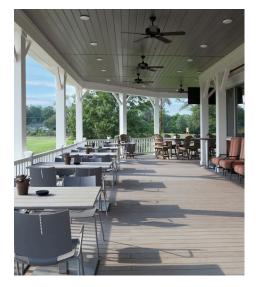

## **FACILITY RENTALS**

Overlooking beautiful greens, The Huntingburg Country Club offers a great space to rent for your next event. HCC can host up to 100 guests. From Bridal or Baby Showers to small wedding receptions or Graduation parties, HCC is the perfect space for you. C & C Charcuterie is available to provide delicious charcuterie boards for all your guests. Call today to reserve your event!

- Covered Outdoor Deck (evenings only)
- Christmas Parties
- Banquet Facilities
- Bridal Showers
- Baby Showers
- Wedding Rehersal Dinner (limited dates)

- Wedding Receptions (limited dates)
- Graduation Parties
- Card Parties
- Venue for any Social Gathering
- Limited catering service