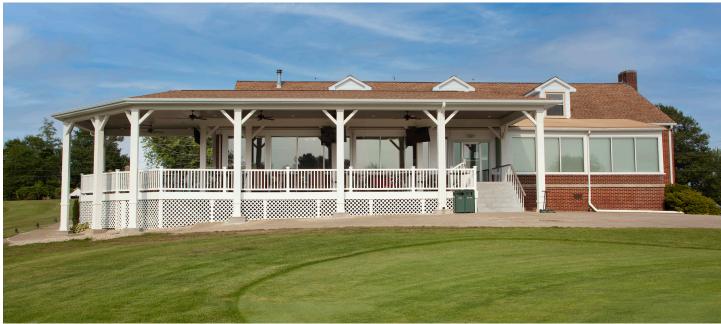

HIP INFORMATIO

Huntingburg Country Club (HCC) offers a well maintained, challenging 9-Hole golf course with 4 sets of tees to accommodate all levels of players. Our greens are typically some of the best around! HCC provides a challenge to the low handicapper and a fun, playable golf course for the high handicapper.

## **FACILITY RENTALS**

Overlooking beautiful greens, The Huntingburg Country Club offers a great space to rent for your next event. HCC can host up to 100 guests. From Bridal or Baby Showers to small wedding receptions or Graduation parties, HCC is the perfect space for you. C & C Charcuterie is available to provide delicious charcuterie boards for all your guests. Call today to reserve your event!